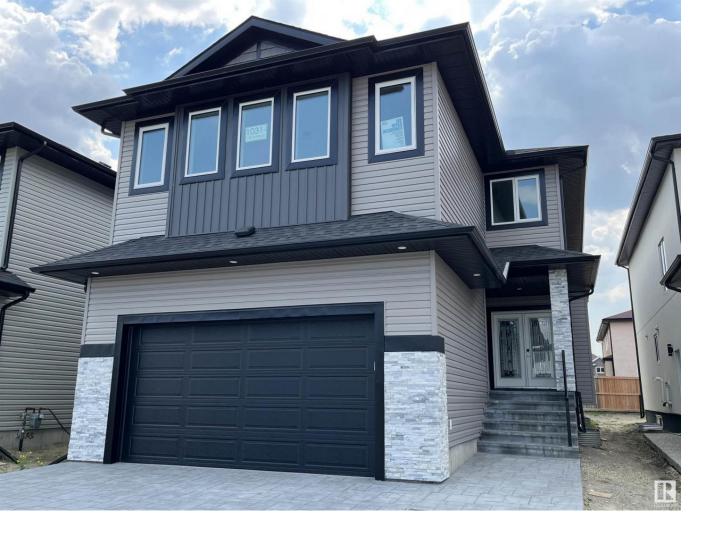

## 1031 150 Avenue Edmonton AB

\$699,900

Beautiful brand new2645 sq ft 2 story , open concept with 18' ceilings, large dining room, and kitchen. Quartz countertops and over sized island. Built in appliances, gas cook top, glossy white and wood combination cabinets. Upgraded light fixtures, beautiful fireplace with natural stone and wood combination. Pot and rope lights elements . Stunning master bathroom with 2 way fireplace. Deck and balcony off the master bedroom, stamped concrete driveway, triple glazed windows, two furnaces for future basement development, separate entry to the basement. Builder will provide title insurance in LIEU of RPR & Compliances.