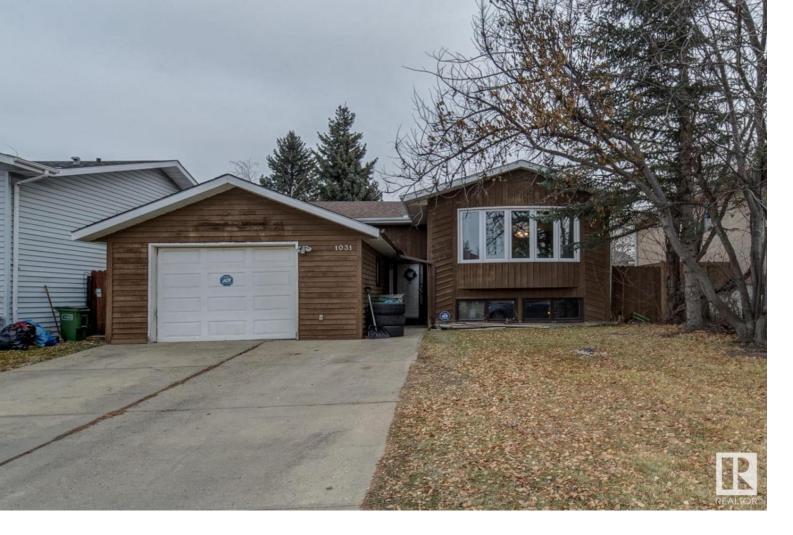

## 1031 39 Street Edmonton AB \$369,000

This fixer-upper bi-level in Crawford Plains is ready for new owners. Sellers are motivated to sell! NEW furnace NEWER water tank. A new roof was installed last year as well. With two bedrooms up and two bedrooms down as well as two living rooms, and a big open kitchen there is plenty of space for everyone. This home has potential to be a great investment property. Attached single garage and a huge yard, close to schools, bus & LRT routes as well as shopping, highways, parks and daycares to list a few.