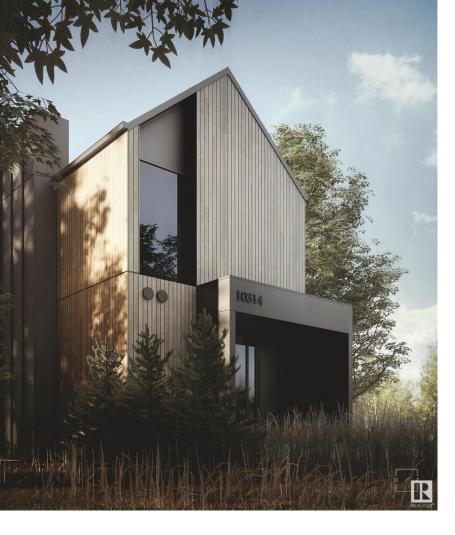

## 10314 137 Street Edmonton AB

\$1,069,800

Gentry Home Master Builders is proud to present this luxurious Infill home located in the highly sought after neighbourhood of Glenora. This property boasts an open concept main floor, with an arched wall opening up to the dining room. The kitchen is adorned with sleek built in appliances, an expansive kitchen island, and hardwood flooring thought out. Cozy up to the fireplace in the living room, with views of trees from every window. On the second floor you will find the master bedroom with a walk in closet, an ensuite with double sinks, a soaker tub, and curbless shower. An additional two bedrooms, full bath, and laundry room complete the second floor. Head up to the 3rd level rooftop deck which offers breathtaking views of the tree lined canopy of Glenora. The finished basement features a kitchen/bar with a lounge area, 2 large bedrooms with double closets and a full bathroom including a custom walk in shower with a bench. This home provides modern luxury in a spectacular location!