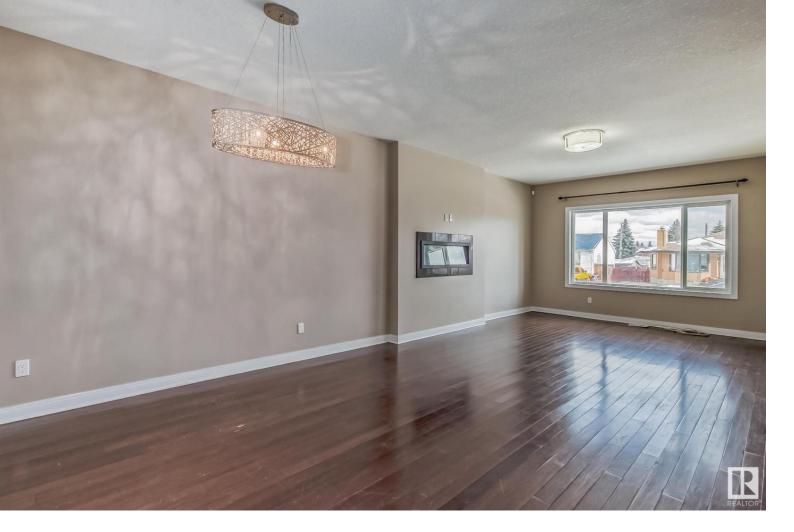

## 10314 159 ST Edmonton AB

\$435,000

HALF DUPLEX 2 STOREY with FINISHED BASEMENT! About 2500 sq. ft. of living space with FULLY FINISHED ILLEGAL BASEMENT SUITE with a side entrance to second kitchen!. TOTAL 6 BEDROOMS + 4 BATHS! The home features upgrades such as 9 foot ceilings throughout the home, kitchen cabinetry to the ceiling, quartz countertops and engineered hardwood flooring throughout the home upgraded for thousands! Enormous main floor has 9 foot with an open concept living space with a fireplace. Chef's kitchen is perfect for entertainment with coffee toned cabinetry and quartz countertops. Upper level boasts 4 BEDROOMS + 2 BATHROOMS. Upper level is upgraded with engineered hardwood flooring. Illegal BASEMENT suite has a separate entrance with a second kitchen, 2 bedrooms and a 4-PCE bath.