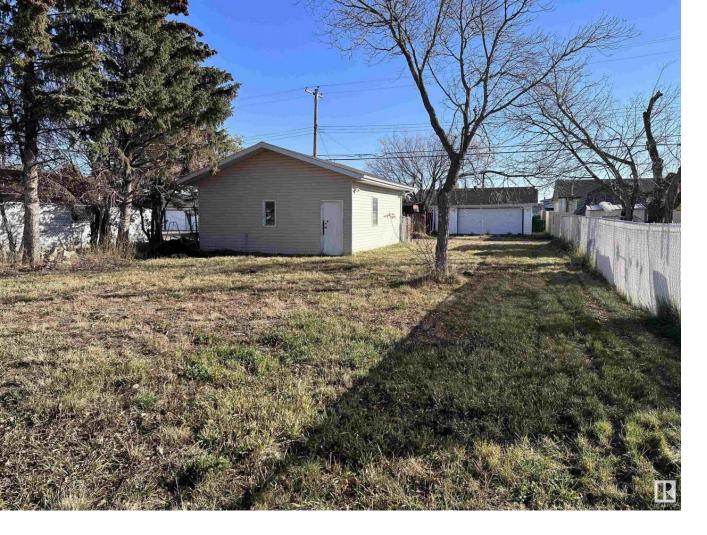

## 10315 108 Avenue Westlock AB

\$80,999

Vacant, serviced lot with double garage 22' x 24'. New shingles, newer siding (approx 4yrs ago), garage door opener. Garage built in 1988. lot size is approximately 50' x 145'. Nicely landscaped lot with chain-link fence on 2 sides. Ready for your home to be built upon it. There are some decent shrubs and trees on the property. Save money on landscaping. Rear lane. Good pavement on front street. Nice neighborhood.