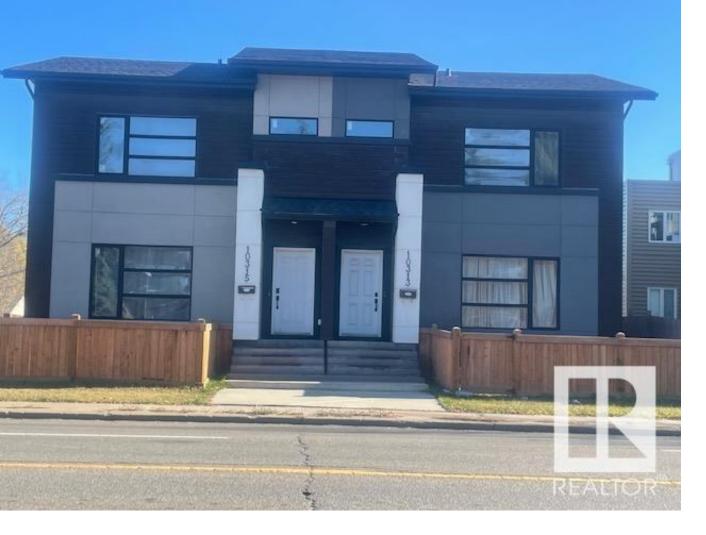

## 10315 149 Street Edmonton AB

\$624,000

Luxurious Symbiotic half duplex in the sought after Community of Grovenor. This Elegant Contemporary John Maxwell Build is designed to connect the owner to natures simple elements. This home has wonderful color themes, oversized windows for plenty of natural sunlight and locations this building as the mantra to provoke elegance and sophistication. Three bedrooms up with a separate entrance to the basement with the 4th bedroom. Great rental income.