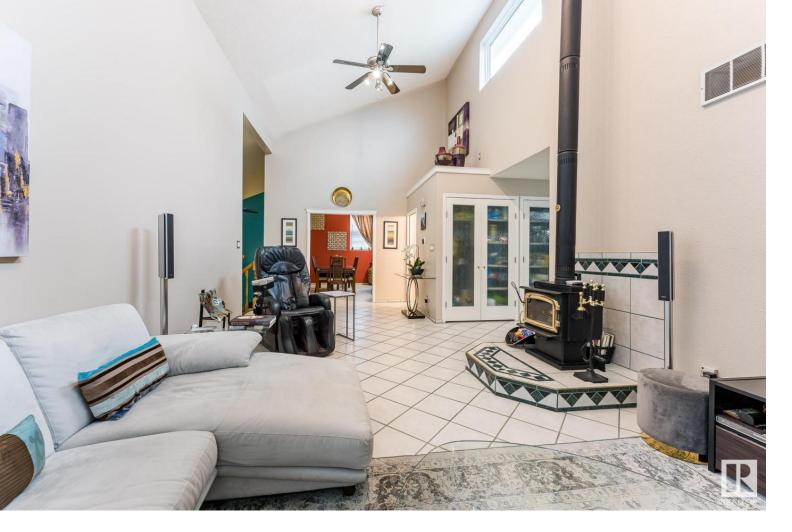

## 10319 154 Avenue Edmonton AB \$499,900

ONE OF A KIND CUSTOM BUILT BI-LEVEL SITUATED IN THE EXTREMELY ATTARCTIVE AND HIGHLY SOUGHT AFTER NORTH WEST EDMONTION NEIGHBOURHOOD OF BEAUMARIS! As you walk into this Absolute Gem of a home you are greeted by a formal living area, go up a few stairs and you enter the STUNNIG family room with VAULTED CIELING, STAND ALONE WOOD BURNING FIREPLCE/STOVE and lots of living area. Staying on the main level we have a Large Remodeled Kitchen & Spacious Dining Area along with a FORMAL DINING AREA (CAN BE COVERTED INTO SECOND MAIN FLOOR BEDROOM EASILY)! To finish off the main level you have a HUGE PRIMARY BEDROOM WITH A LUXURIOUS PRIMARY BATH ENSUITE. The SPACIOUS lower level has BIG WINDOWS allowing for a lot of natural light boasting a Third Living Room, Three Large Bedrooms and a Newer Bathroom. The LOWER LEVEL CAN ALSO BE USED AS AN IN-LAW SUITE WITH SEPERATE BACK ENTRANCE. Located close to all the amenities you will ever desire and steps from the famous BEAUMARIS LAKE!