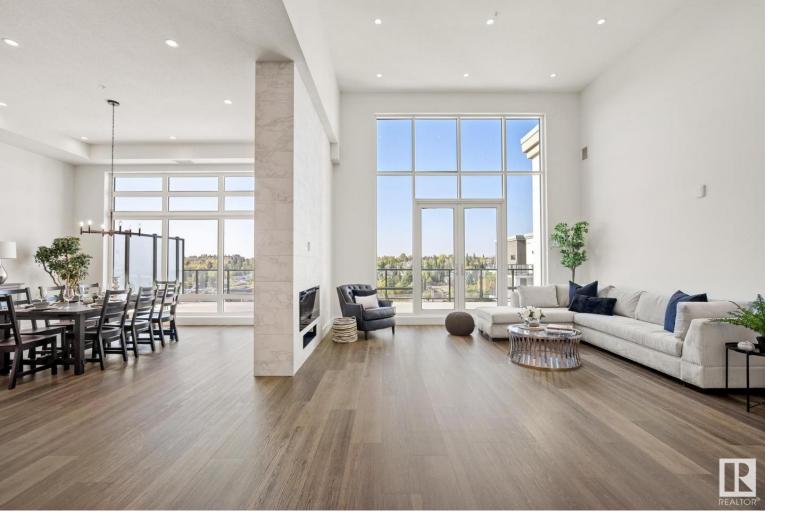

## 200 BELLEROSE Drive 1032 St. Albert AB

\$1,299,900

Amazing new price and an opportunity to own an premium property in St Albert. Incredible, describes the 2,322 sq ft penthouse suite with soaring 12' & 16' ceilings. Very bright & open 2 bedroom plus den design, with oversized curtain wall windows. Loaded with topline features & upgrades throughout. Dream kitchen contains an extended island, large fridge/freezer combo, bar fridge, 36" gas cooktop, wall ovens etc Has custom steam shower, soaker tub & heated flooring in ensuite bathroom. Massive 570 sq.ft balcony with 2 gas outlet & water outlet. Great entertainment space!!. Includes private underground double garage!!. Botanica's amenities include; spacious event centre, guest suites, fitness facility, rooftop patio & community garden. Forced air heating & a/c with individual fresh air intake. All this only steps to boutique shopping, restaurants & services at the "Shops at Boudreau" Direct access to over 65 kms of the Red Willow Trial System along the Sturgeon River Valley.