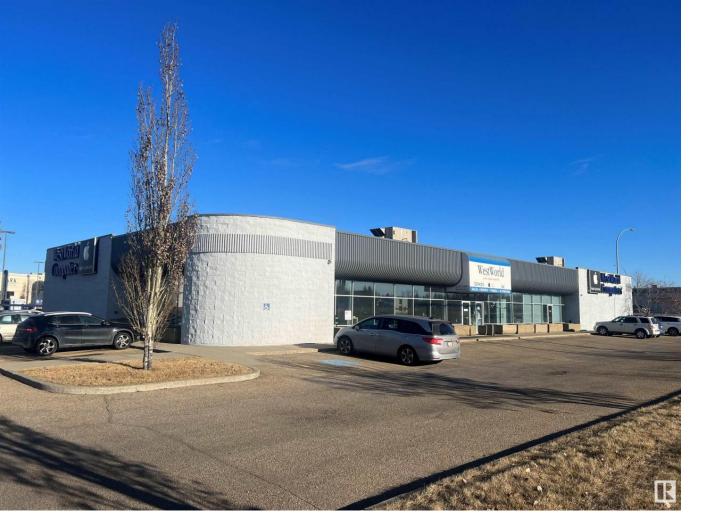

## 10333 170 Street Edmonton AB \$5,750,000

Unlock potential with an exclusive opportunity to acquire a flagship retail building in west Edmonton. Shadow anchored by major national retailers and power centers, this 15,000 sq. ft. freestanding property on 1.17 acres is further complimented by a diverse array of 100's of nearby businesses and services. With a premium position in this dynamic retail hub, this property hosts many strategic locational advantages. Other advantages include 35 on site parking stalls, dock loading and flexible BE (Business Employment) zoning. NOTE: WestWorld business is not for sale. Business to relocate upon deal completion.