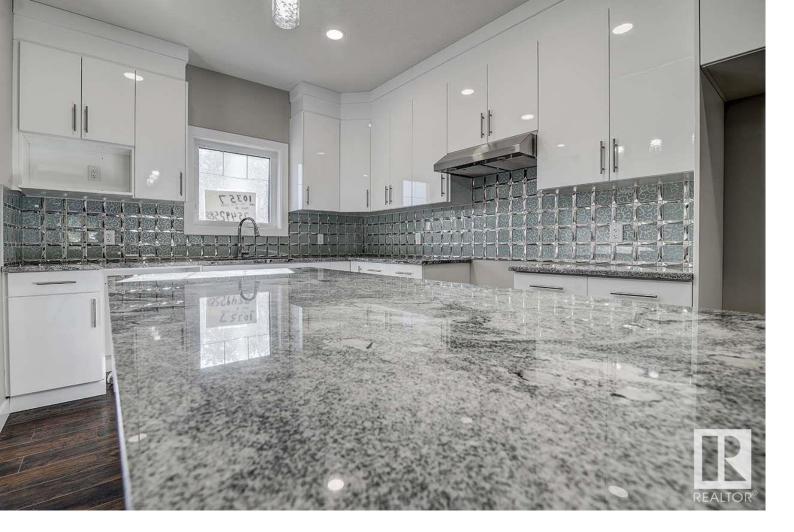

## 10357 149 Street Edmonton AB

\$579.000

Great investment opportunity! Grovenor is one of the most desired neighbourhoods in the city and this gorgeous half duplex is located there. In addition, this property is located within walking distance to the new LRT line. Easy access to downtown and also 10 minutes away from West Edmonton Mall. Inside the unit, you will find an open concept floor plan along with a very modern approach to the carefully chosen finishings highlighted by laminate flooring, a large kitchen with a ceramic backsplash and granite countertops with stainless steel appliances and modern looking white cabinetry. Heading upstairs you'll find a wide stairwell easy for moving furniture that leads to three large bedroom and two full bathrooms. Bathrooms feature ceramic tile while the bedrooms have thick carpet. Master bedroom is facing east while the other two bedrooms are facing west. A truly remarkable, can't miss property! Legal basement suite comes with one bedroom and bathroom and plenty of living space