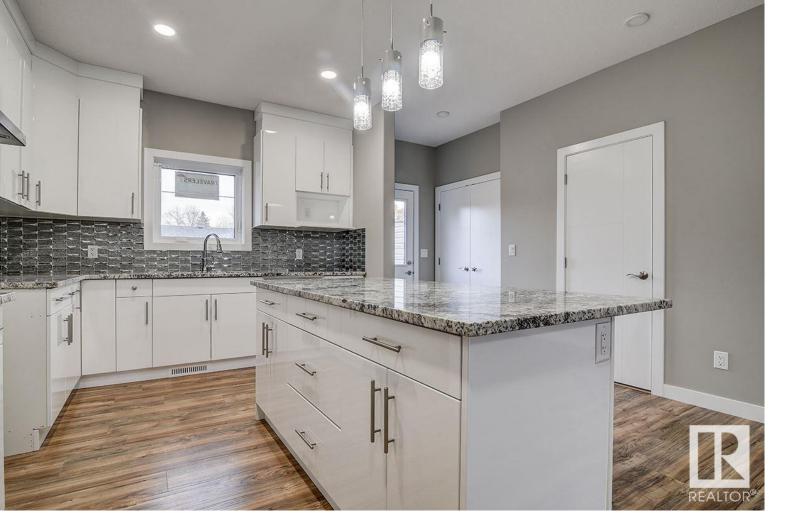

## 10359 149 Street Edmonton AB \$579,000

Great investment opportunity! Grovenor is one of the most desired neighbourhoods in the city and this gorgeous half duplex is located there. In addition, this property is located within walking distance to the new LRT line. Easy access to downtown and also 10 minutes away from West Edmonton Mall. Inside the unit, you will find an open concept floor plan along with a very modern approach to the carefully chosen finishings highlighted by laminate flooring, a large kitchen with a ceramic backsplash and granite countertops with stainless steel appliances and modern looking white cabinetry. Heading upstairs you'll find a wide stairwell easy for moving furniture that leads to three large bedroom and two full bathrooms. Bathrooms feature ceramic tile while the bedrooms have thick carpet. Master bedroom is facing east while the other two bedrooms are facing west. A truly remarkable, can't miss property! Legal basement suite comes with one bedroom and bathroom and plenty of living space