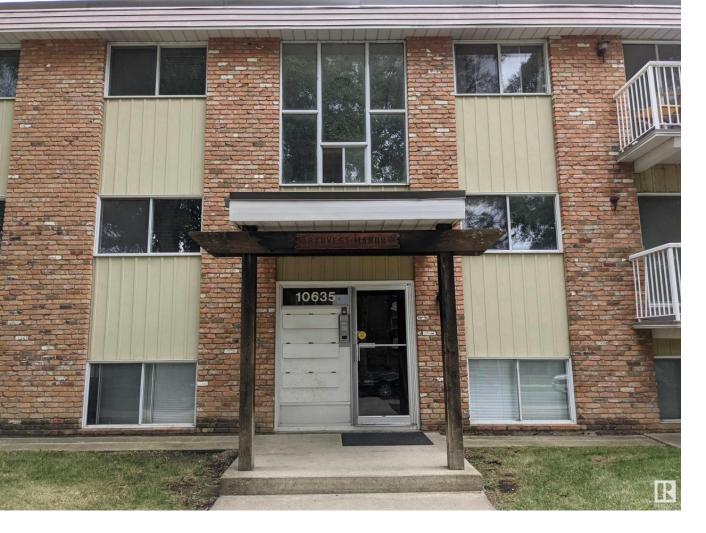

## 10635 80 Avenue 104 Edmonton AB \$189,900

Welcome to HARVEST MANOR located in the Prime Area of Old Strathcona on the southside of Edmonton. Minutes from Whyte Avenue makes this ideal for investors who would like to take advantage of the student population. It is the most desired area in Edmonton for students and young professionals. It is located minutes from the University of Alberta, shopping, restaurants, pubs, clubs, downtown Edmonton, the River Valley, the annual Fringe Festival and many other festivals and venues. Condo fees include water, heat, insurance for common areas, snow removal/landscaping and 1 parking stall. Coin operated Laundry located adjacent to unit#104 - easy access & convenience.