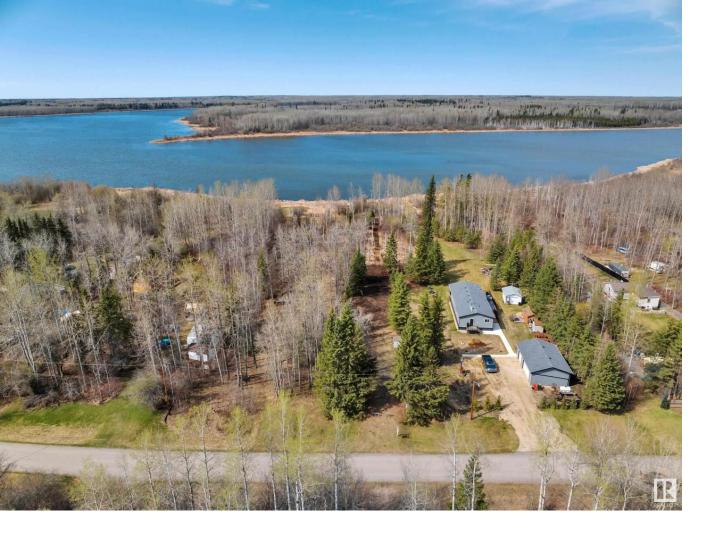

## 4418 HWY 633 104 Rural Lac Ste. Anne County AB

\$114,000

Serenity lakefront half acre lot ready for your dream home located on the southern shores of Lac Ste. Anne. Enjoy the convenience of paved access, making trips to and from the property a breeze with a 30 minute drive from Spruce Grove. This property boasts mature trees and privacy on the lake. Recently (fall 2023) installed 1200 gallon concrete septic holding tank. Lac Ste Anne is an active recreational lake for a variety or summer and winter activities such as swimming, boating, fishing in summer and winter.