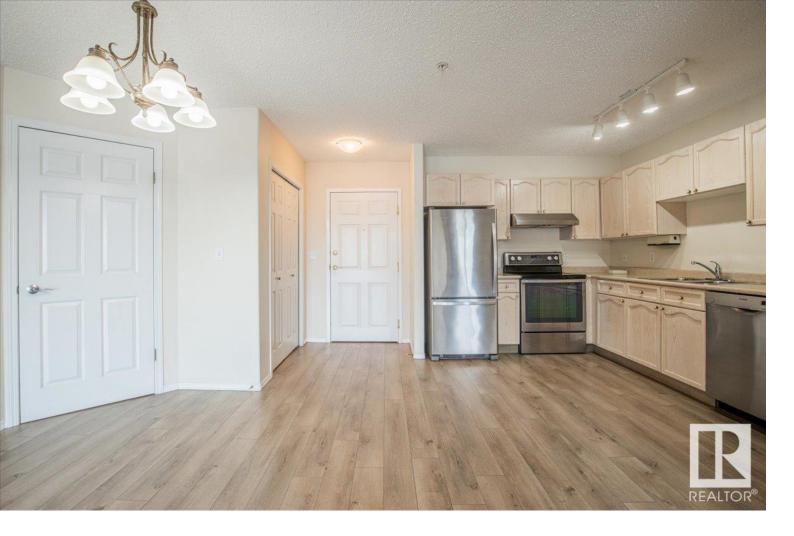

## 5116 49 Avenue 104 Leduc AB

\$223,000

Opening the door you are greeted with a bright spacious living-room, complete with gas fireplace and patio doors leading to your private patio. The kitchen is spacious with plenty of storage space and newer appliances. The master bedroom features a walkthrough closet and 3pce bathroom. The updated flooring, newer washer and dryer make this condo move in ready. Completing the unit is a secure, heated underground parking stall. Linsford Condos are a well managed 55 plus complex and close to all amenities Leduc has to offer.