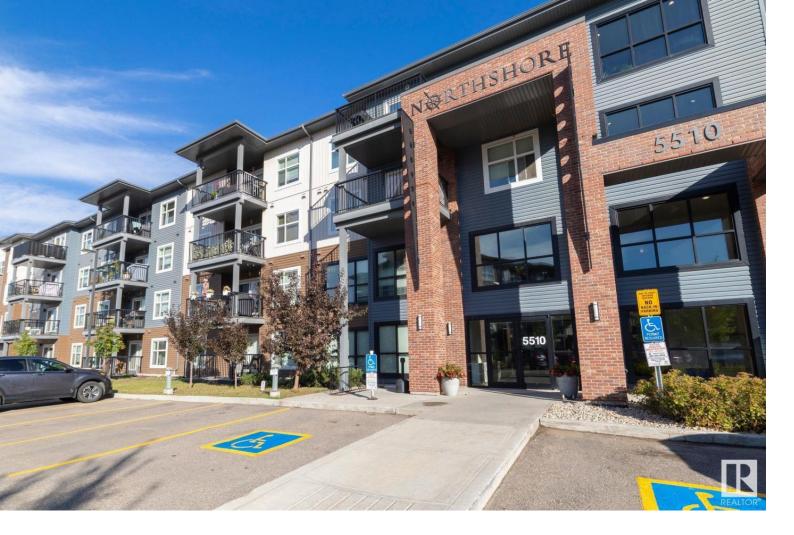

## 5510 SCHONSEE Drive 104 Edmonton AB

\$208,000

immaculate and move in ready describes this 2 bedroom, 2 full bathroom unit with 2 parking stalls, 1 under ground heated and one above ground. This unit has many upgrades including all new stainless steel appliances, granite counter tops, modern pendant lighting. Throughout you will find luxury vinyl plank flooring, modern custom cabinetry, in suite laundry and a very private east facing patio. 2 large bedrooms including a massive primary bedroom with full en-suite and double closets. 2nd bedroom has its own 4 piece bathroom and walk through closet. This property also offers a storage cage, excellent location close to all amenities and CFB Edmonton. Don't miss out on this upper scale building with all the modern features.