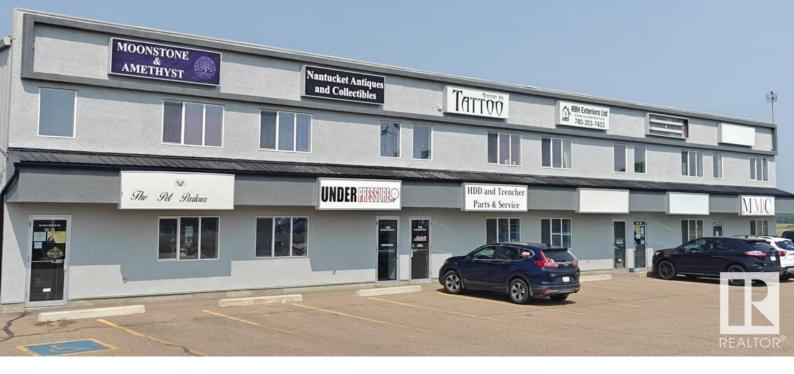

## 86 BOULDER Boulevard 104 Stony Plain AB

HIGH EXPOSURE LOCATION! 2203 sq ft of mixed use bay space with RETAIL STORE FRONT. Two 14' high x 12' wide overhead automatic doors, 25 ft ceilings with LED lighting. 1.49 acres of paved yard space with steel perimeter security fence. Free Wi-fi, Floor sump, 3-PHASE power, exhaust ports in the overhead door with exhaust hose attachment. HVAC and heat recovery (HRV) high volume exhaust fans on timers for adequate bay ventilation if required. Abundant parking space, security gate and lighting. Low operating costs, janitorial service, snow removal service, professional management. Wheelchair accessible washrooms. Ideal for car dealership, automotive repair / parts, tire, trucking, electrical, bobcat rental, equipment rental business, fitness business, RV, snowmobile, boat business or any business that requires light commercial space in a visible and trendy location across from the Best Western Hotel, Sawmill restaurant, Anytime Fitness, Wendy's, Safeway, Travel Lodge, Tim Horton's, Remax and the golf course.