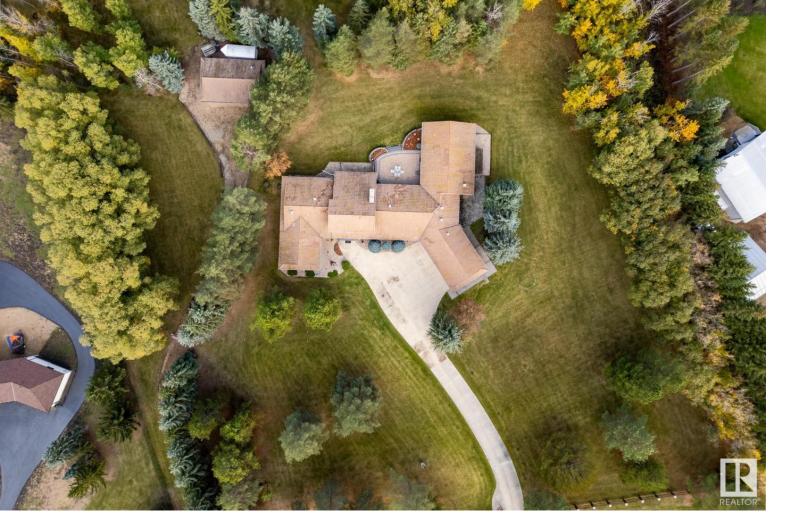

## 50242 RGE ROAD 244 A 1040 Rural Leduc County AB \$1,599,000

This impressive bungalow is set on 3.62 ACRES of beautiful land and offers a perfect blend of luxury and practicality. Featuring a durable brick exterior with AMPLE SHOP SPACE with an 11' DOOR ACCESS, it's perfect for hobbies and storage. The property is on MUNICIPAL SERVICES and just 5 MINUTES FROM BEAUMONT, providing convenience and peace of mind. Be greeted by a captivating double-sided wood-burning fireplace, showcasing both brick and stone. The chef's kitchen is complete with TOP-OF-THE-LINE APPLIANCES including a professional-grade stove, a high-end hood fan, steamer-oven and spacious SUB ZERO fridge. The natural lighting highlights the elegant teak cabinetry throughout, adding warmth and sophistication to the home. Finally, enjoy your own INDOOR POOL, ideal for year-round relaxation and fun and add a luxurious touch to your wellness routine by using your own private INDOOR SAUNA. This unique property is a rare find, combining spacious living with exceptional amenities in a tranquil setting.