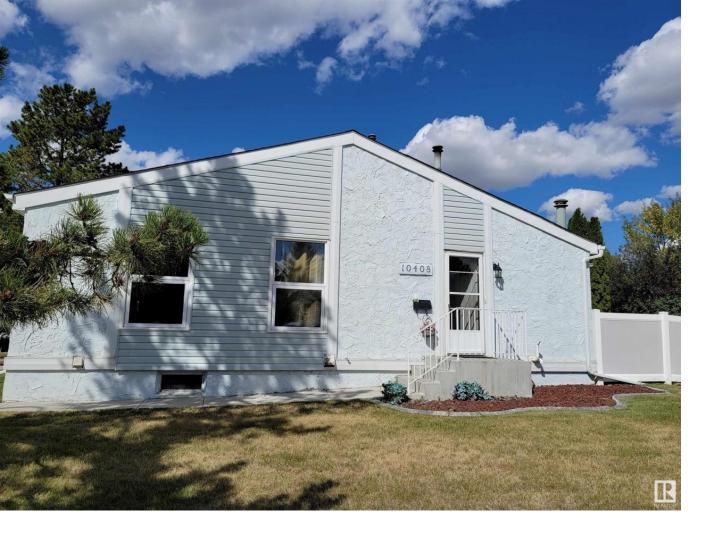

## 10408 28A Avenue Edmonton AB

\$225,000

This beautiful front street bungalow condo has mature landscaping and updated vinyl fences. Dedicated parking stall next to unit and lots of front street parking. Wonderful family orientated neighborhood with parks, bike paths and restaurants nearby. Close to schools, transit and shopping. Excellent family home where you can BBQ in the private backyard with easy access to the living room where you can cozy up to the wood burning fireplace. This 3 bedroom 1 bathroom home has newer paint and furnace has been upgraded.