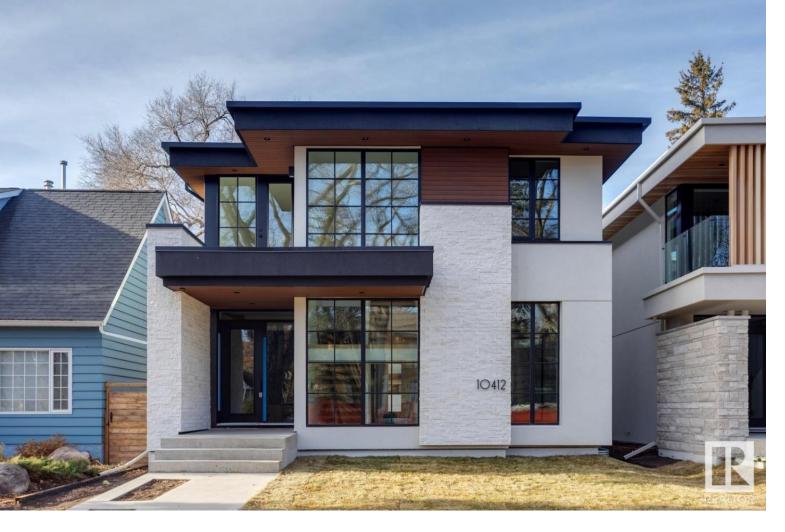

## 10412 133 Street Edmonton AB

Absolutely stunning brand new Bloc 53 Developments build that sits in the heart of Glenora, one block from Alexander Circle. This home has been designed by award winning Design Two Group in collaboration with Nako Design and is sure to impress. Offering over 4000sqft of FULLY FINISHED space this rare property comes fully completed inside and out. Offering a total of 4 bedrooms (3+1), 3.5 bathrooms, main floor den/office, bonus room on upper level with upper level patio area, wet bar, gym, massive windows throughout, rear deck, built-in panelled appliances and dressed in the finest finishes. This home offers 10ft ceilings on the main, high end plumbing and lighting and includes a TRIPLE DETACHED GARAGE (30X23). Tons of custom millwork throughout and not an inch of wasted space. Situated next to Colombian cafe, walking trails and minutes to the Downtown core. This is the perfect luxury family retreat!