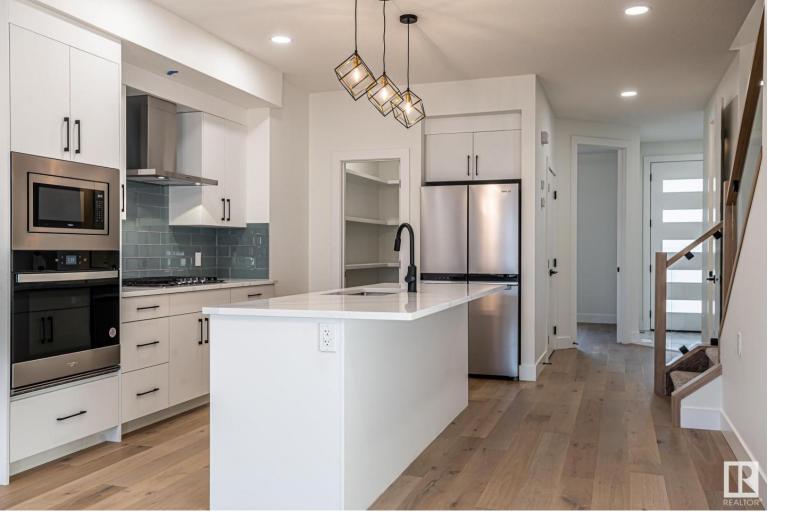

## 10445 144 Street Edmonton AB

\$725.000

GREAT LOCATION IN HIGHLY SOUGHT AFTER GROVENOR! CLOSE TO SCHOOLS & PARK. Modern contemporary design with attractive low maintenance stucco & stone. It features 3 bedrooms & Mian floor Den/office, 9' ceiling, Spacious main floor, west facing living room and BRIGHT dining room, The attention to detail is evident with HUGE WINDOWS, NEUTRAL TONES, engineered hardwood floors, custom cabinets, quartz counter tops with waterfall, SS appliances, built-in oven and microwave, 60" electric fireplace, gas stove. Master suite has beautiful 5-pc ensuite with over sized shower & frameless glass door and massive walk-in closet, and more. Unfinished bsmt with separate entrance, designs 2 bedrooms, roughed in for full bathroom in the basement, Could be legal suite. Other highlights include fully landscaped, over sized (19\*23') double detached garage. The location is walking distance to schools, parks, shopping, the River valley trails, and only a short drive to downtown or U of A. 10 years NEW HOME WARRANTY. A MUST SEE.