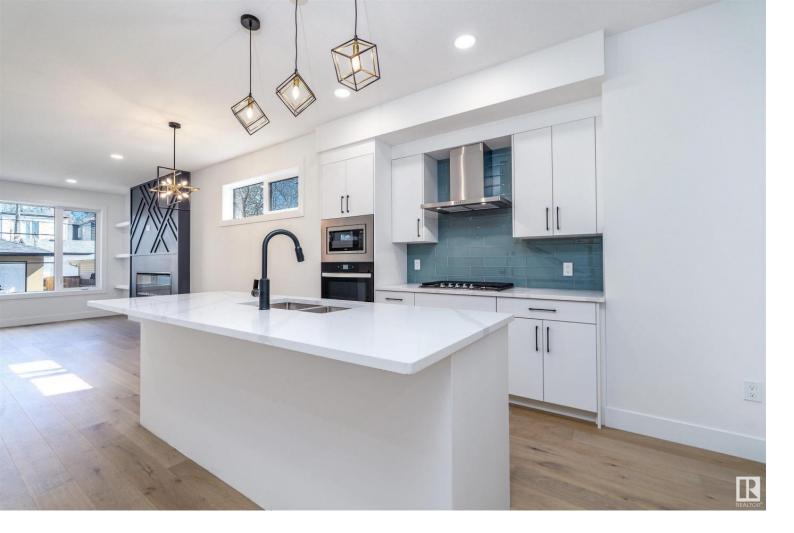

## 10445 144 Street Edmonton AB \$719,000

Location! Location! Location! Only 5 mins walk to Grovenor School!! Expensive elevation with Stucco and stone, less maintenance. Interior with Modern contemporary design. Main floor has functional room ( Den/office), 60" electric fire place, gas stove. build in Microwave and Oven.Engineered Hardwood flooring etc. Side entrance for future development. Basement with rough-in, can do 2 bedrooms. Oversided(19'x23')double detached garage. Fully landscaping included. 10 years new home warranty. Seller to provide Title insurance in lieu of RPR with compliance on closing.