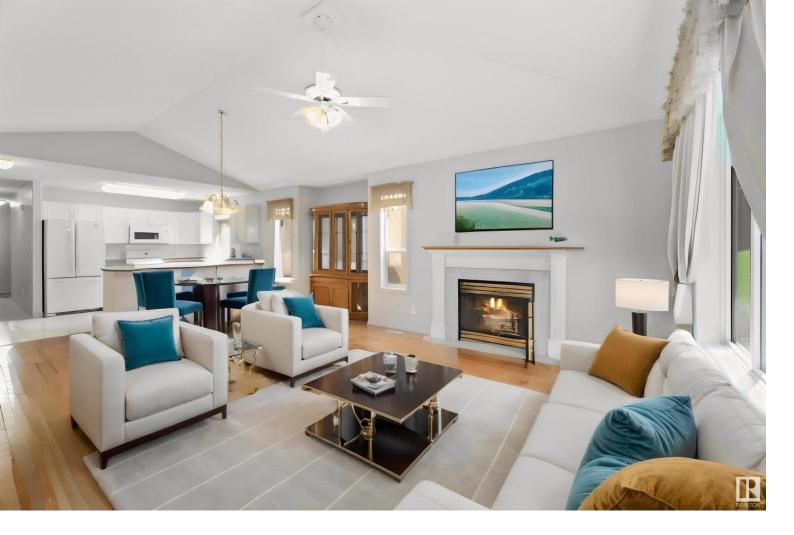

## 10451 42 Avenue Edmonton AB

\$385,000

Ideal for university students and those seeking a downsized living situation with easy access to travel facilities, this enchanting 1,218 square foot bungalow nestled in a serene 18+ living community. Perfectly situated close to the University Hospital, YEG Airport, and Southgate Mall.Step inside and discover an inviting open concept design with vaulted 9-foot ceilings that seamlessly connect the living, dining, and kitchen areas. Natural light floods the space. Brand new carpets on the main floor and freshly painted walls add a touch of elegance and freshness to the ambiance. The fully finished basement offers additional living space, perfect for a cozy family room or a versatile recreational area. The master bedroom's ensuite complete with a luxurious air jet tub. Two additional bedrooms for guests, a home office, or a hobby room. Property highlight is its prime location, offering convenience to all amenities. Whether you seek shopping, dining, or recreational activities, everything is within easy reach