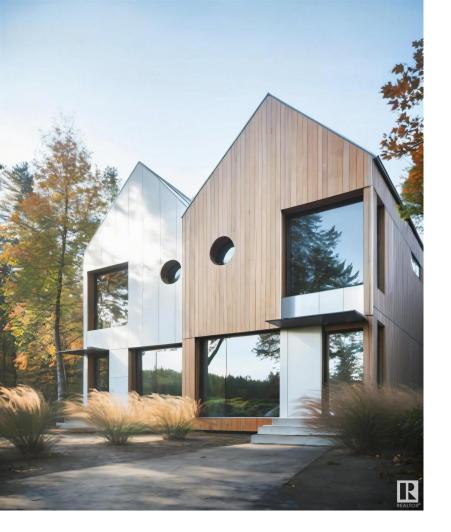

## 10453 143 Street Edmonton AB \$699,000

\*PRE CONSTRUCTION OPPORTUNITY IN THE HEART OF GROVENOR - WINTER 2024 POSSESSION\* This is your chance to acquire a money making half duplex or full duplex with 1 and 2 bed legal basement suites! Built by Platinum Living Homes, Edmonton's premier infill builder with a proven track record of providing quality homes at a fair price. Each unit features 9' ceiling height on all levels, hardwood on main levels, custom tiled showers and over sized windows. Basements feature either a 1 or 2 bed set up and are likely the best legal suites on the market - demanding higher than average rent. Double detached garages in the back afford the opportunity for a suite above for an additional cost. Photos from a previous listing with the same floor plan, only this floor plan is slightly larger. Great location with even further upside as Edmonton's infill communities continue to grow! Short walk to great restaurants, shopping and more.