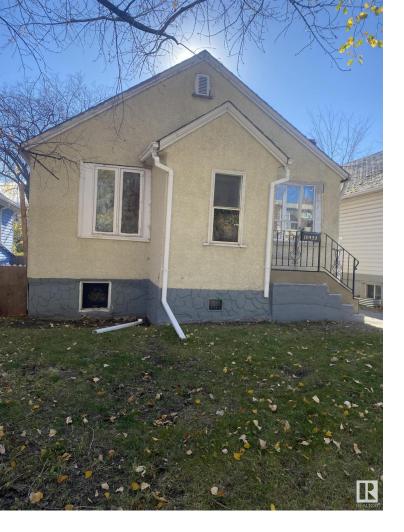

## 10453 77 Avenue Edmonton AB \$375,000

Investors! Developers. This RA7 lot for sale in the prime southside neighborhood of Queen Alexandra is a prime investment property. Currently bungalow is rented unit April 2024. This 885 square foot bungalow is fenced and sits on 4220 square feet of land. Adjacent property also for sale. Combined properties will total 8440 square feet of RA7 lot. Hold for the time until development. Surrounded by multifamily housing. Close to Gateway Boulevard. Walking distance to schools and shopping.