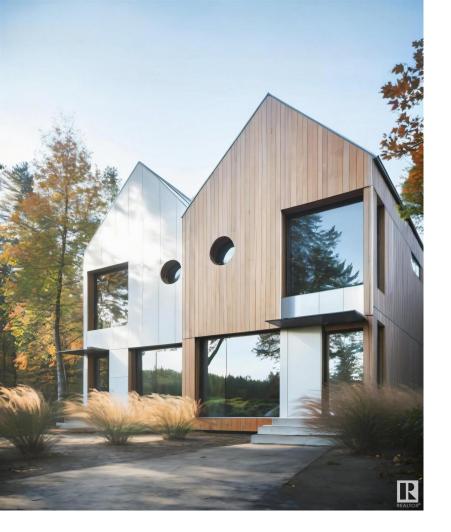

## 10455 143 Street Edmonton AB \$715,000

\*UNDER CONSTRUCTION IN THE HEART OF GROVENOR - WINTER 2024/25 POSSESSION\* This is your chance to acquire a money making half duplex with a 2 bed legal basement suite! Built by Platinum Living Homes, Edmonton's premier infill builder with a proven track record of providing quality homes at a fair price. Each unit features 9' ceiling height on all levels, hardwood on main levels, custom tiled showers and over sized windows. Basements feature 2 bed set up and are likely the best legal suites on the market - demanding higher than average rent. Double detached garages in the back afford the opportunity for a suite above for an additional cost. Photos from a previous listing with the same floor plan, only this floor plan is slightly larger. Great location with even further upside as Edmonton's infill communities continue to grow! Short walk to great restaurants, shopping and more. Right side of the duplex is already sold - do not miss out! Photos are of the same plan previously built.