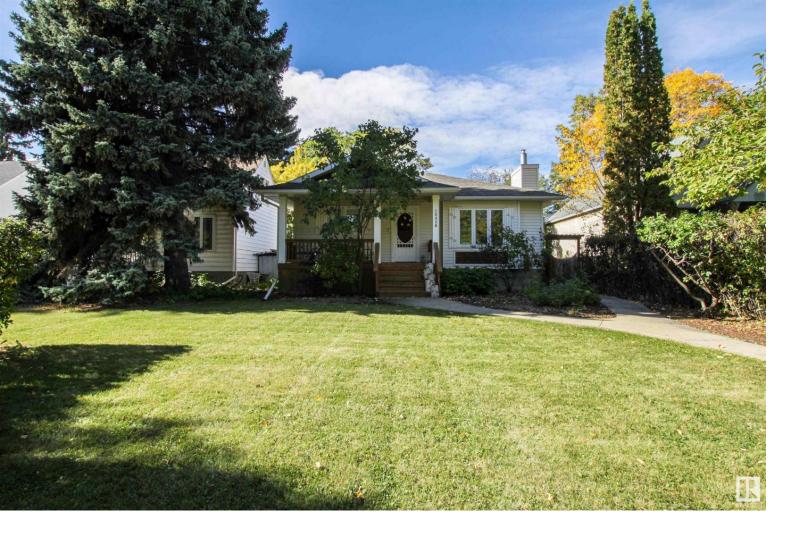

## 10458 148 Street Edmonton AB

Step inside to a world of character, charm and immense pride of ownership!!! This beautiful bungalow is situated on a tree lined street in the heart of Grovenor. Centrally located, you will love the location that is minutes to downtown, great restaurants, shopping, ice district and many more fantastic amenities. The main floor is filled with natural light and features three bedrooms, hardwood floors, beautiful kitchen loaded with upgraded cabinetry and quartz counter tops that overlook the cozy great room with timeless gas fireplace and a covered front veranda to unwind after a long day. The basement is fully finished and offers ample space to entertain. You will enjoy a rec room/media room, games room complete with pool table, bar and a second full bathroom. The yard provides an abundance of space for young families looking for room to grow, raised garden beds, your very own picnic table, firepit as well as a double detached garage. Truly the perfect home in an even better location!!!!