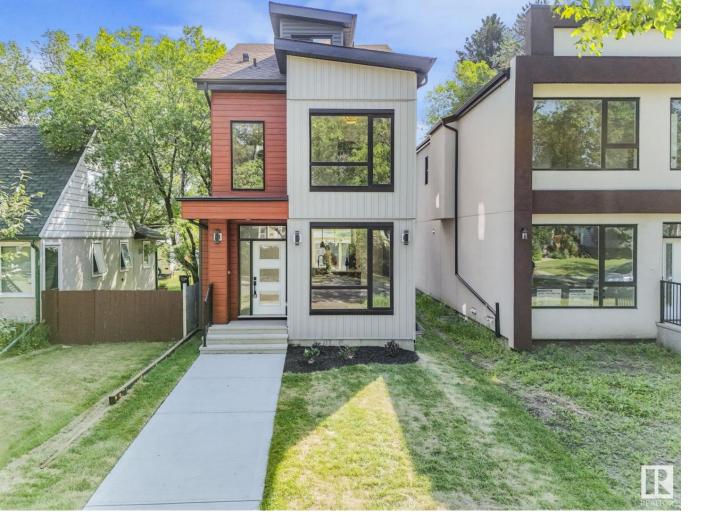

## 10471 148 Street Edmonton AB \$689,900

Welcome home to this BRAND NEW custom built 2-storey in the desirable Grovenor neighborhood. This stunning luxury infill features 4 BEDROOMS & 3.5 BATHROOMS including 2 primary suites & amazing ROOF TOP PATIO. Upon entering, you are greeted by the spacious and inviting main floor that offers an abundance of natural light through the large windows. Living room features an electric fireplace providing a great space to relax and unwind. Gourmet kitchen features SS appliances including GAS COOKTOP and beautiful quartz counters with waterfall island which leads to spacious dining area large enough to host dinner parties. Upper level features UPSTAIRS LAUNDRY, 3 spacious bedrooms and gorgeous 4pc bathroom. Elevated PRIMARY LOFT features walk-in closet, 3pc spa like ensuite, and its own private roof top patio. Unfinished basement with SEPARATE ENTRANCE offers the potential development of a Legal Suite. Yard is fully landscaped with DOUBLE DETACHED garage. AMAZING LOCATION! Close to many amenities. A TRUE 10/10!