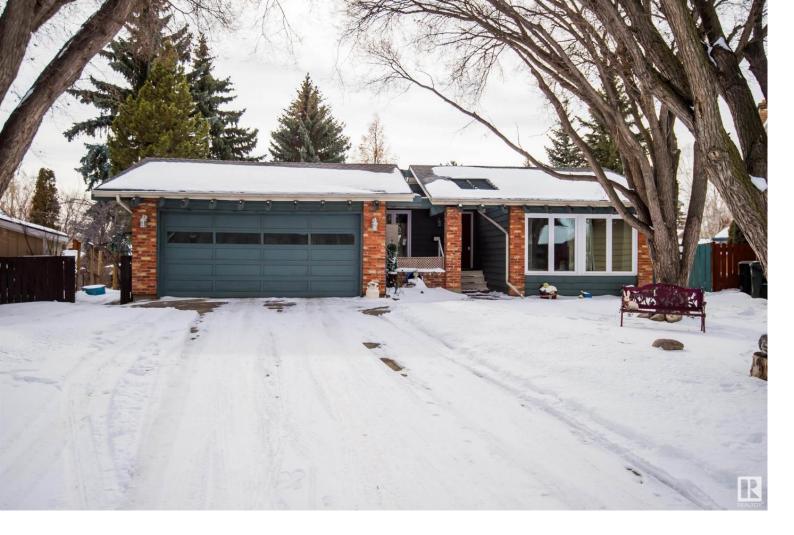

## 1048 HAYTHORNE Place Sherwood Park AB

\$475,000

CUL-DE-SAC, HUGE PIE LOT, SW BACKYARD, UPGRADED HOME. Welcome to this nicely put together 3+2 bedroom, 2.5 bath bungalow in a very quiet cul-de-sac in Woodbridge Farms. Many Upgrades: new carpet in living room, updated kitchen, updated lighting, hardwood flooring, tile entrance and kitchen floors. New vinyl windows in the living room, dining room and kitchen. New 50 year rubber shingles 2021, new high efficient furnace and hot water tank 2023. New washer, dryer, and new Bosch dishwasher 2022. Entertain in the spacious living room and dining room, relax in the family room with the wood-burning fireplace, and prepare meals in the updated island kitchen. There are three good-sized bedrooms upstairs, a 4-pc bath and 2-pc ensuite. Finished basement with family/games room, 2 bedrooms, 3-pc bath, storage and laundry. Pie-shaped yard with big south-facing deck, 13 mature trees including an apple tree & raspberry bushes. Heated garage. Walking distance to schools, quick access to shopping & Broadmoor Golf Course!