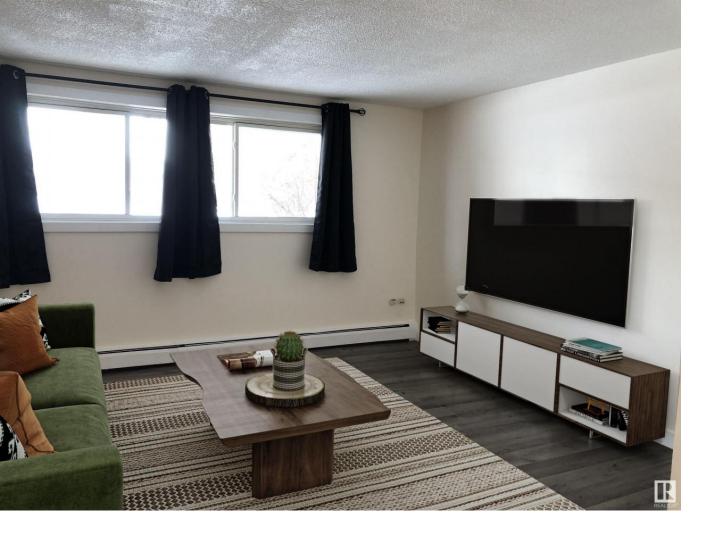

## 12420 82 Street 105 Edmonton AB

\$80,000

Beautiful, affordable 2-bedroom condo. This condo has been Newly renovated with Vinyl plank flooring, freshly painted, New light fixtures, updated bathroom with granite counter top cabinet & newer kitchen with Newer stainless-steel appliances. The white kitchen cabinets pop against the modern tile backsplash. This condo has large windows to let in lots of natural light. New interior doors, newer carpet. Large storage room in the unit. Laundry room is Clean & available on the second floor. Condo building upgrades are the Roof in 2022 & new vinyl windows upgraded a couple years ago. This unit comes with 1 parking stall. This building is conveniently located close to the Yellowhead trail & easy quick access to Nait or downtown. Close to all the amenities you may need from public transit to grocery stores & restaurants. Why rent when it's cheaper to own.