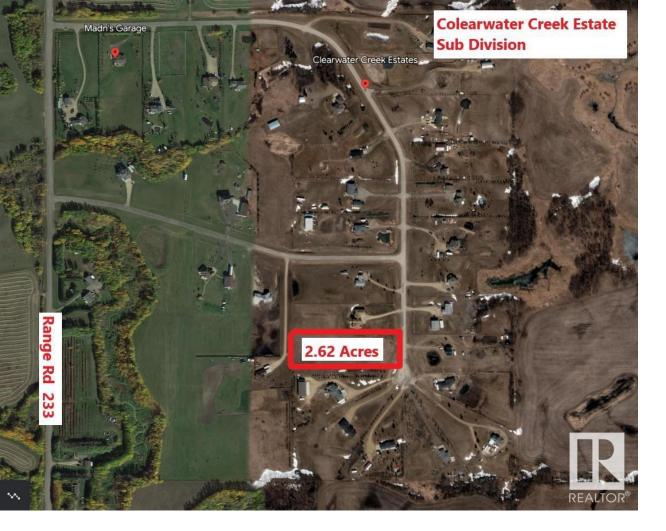

## 1050 50125 RGE RD 233 Rural Leduc County AB \$299,900

2.62 beautiful Acres in Clearwater Creek Estates to Build your DREAM HOME on this beautiful level site. It's the last undevelpoed Lot in the entire subdivision and you can get there on full pavement to you door step ( no gravel roads here ). Located less than 15 minutes to the International airport, 10 minutes to Beaumont, 15 minutes to Edmonton or 10 minutes from Nisku. Electricity and natural gas to property line, do your own water & sewer. Also your located within the Beaumont school district with full School bus Service too. DIRECTIONS: From the Airport, east to Range Road 233, south 1/2 mile to Clearwater Creek Estates. From Beaumont, south on Hwy 814 to Airport Road (TWP Rd 502), east to Range Road 233, south 1/2 mile to subdivision.