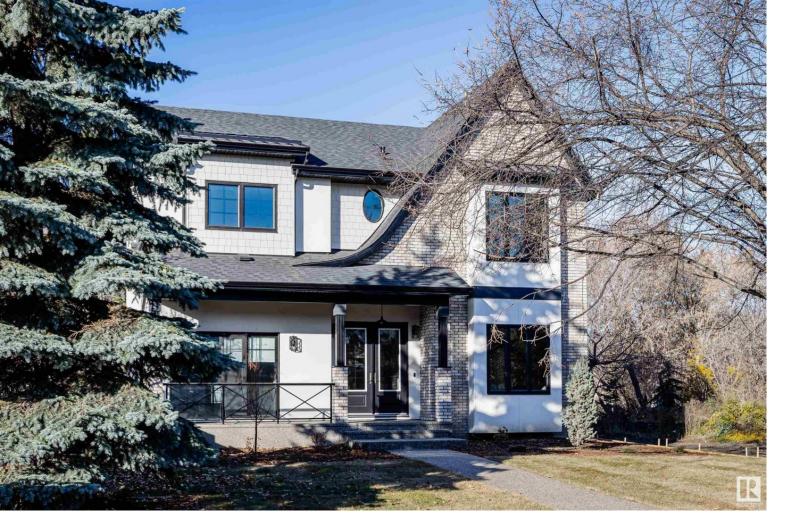

## 10506 131 Street Edmonton AB \$1,998,000

Welcome to Glenora luxury at it's finest! This stunning Tudor infill boasts old world charm & modern touches w nearly 4700 dev sqft. Built by award winning Kimberley Homes. The main floor greets you with 10' ceilings, 8' doors, dining rm w custom hutch & indoor/outdoor patio drs, spacious den w window bench, kitchen that will knock your socks off c/w wolf appliances, butler's pantry connecting to dining rm, built in banquette seating that opens into the living room w custom indoor/outdoor patio doors, brick faced FP & wine bar, mudroom c/w custom millwork & details. 2nd floor boasts 9' ceilings, loft space, spacious laundry rm, 2 lrg bdrms w WICs, main bath w shower rm & freestanding tub, primary w fireplace, dressing rm & spa ensuite w freestanding tub. Fully finished bsmt has 9' ceilings huge rec rm w wet bar, gym, 4th bdrm, main bath & tons of storage. Situated on a quiet street near the ravine close to all amenities & amazing schools A GEM READY TO BE CALLED HOME! Blinds, A/C and landscaping included.