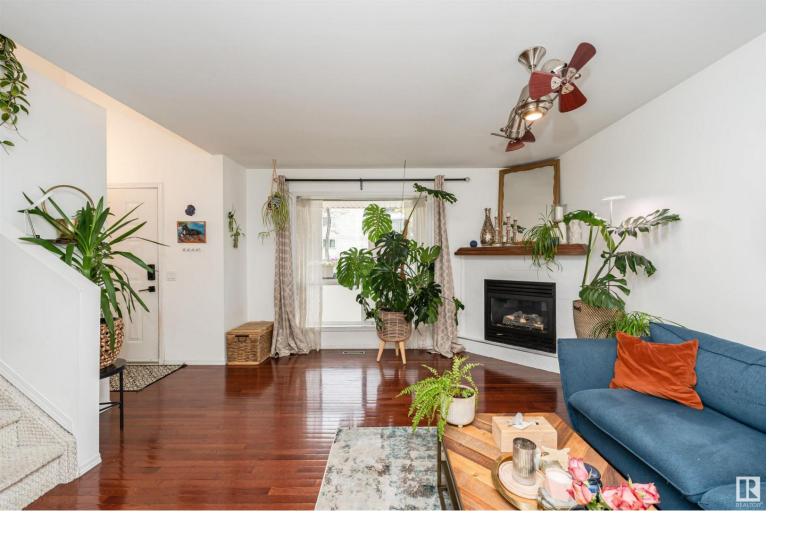

## 10516 108 Avenue Edmonton AB

\$269,900

Located just outside the downtown core, this Central McDougall half duplex is ideal for those looking for a blend of easy city access with a neighbourhood feel! Hardwood floors span the main floor, where you'll find a cozy gas fireplace, bright south-facing windows, and a 2-piece bathroom. The kitchen and dining area open to a spacious deck, perfect for outdoor gatherings. Upstairs features the primary bedroom with a walk-in closet and 2-piece ensuite, two more bedrooms, and a 3-piece bathroom. The fully finished basement offers a large rec room with a kitchenette, plus laundry and storage. Conveniently located near Royal Alexandra Hospital, public transit, Kingsway Mall, schools, shopping, and quick access to the Ice District, Commonwealth Stadium, and the beautiful river valley trails.