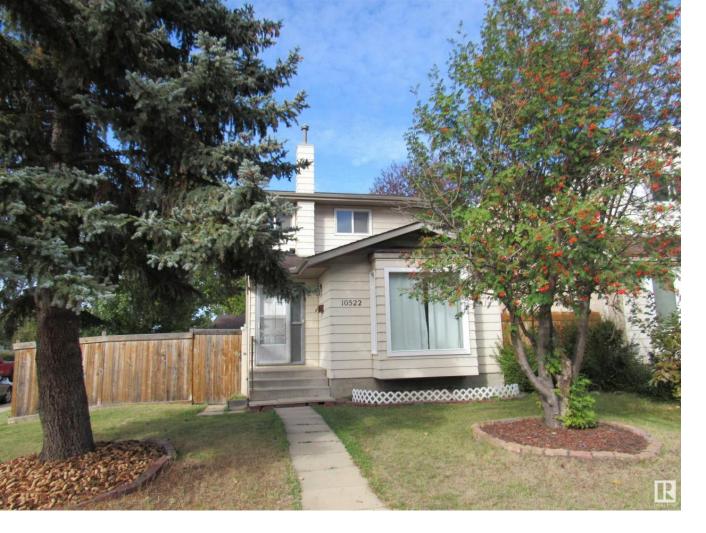

## 10522 21 Avenue Edmonton AB

\$439.000

Newly renovated 2 storey with walking distance to Keheewin elementary school. Bright and clean. Freshly painted. Brand new shingles. Newer hot water tank. Hardwood floor on main. Ceramic tiles at front and at rear entrance. Sunny living room with brand new picture window. Most of the rest windows replaced in 2019. Open kitchen with newer white lacquered cabinet panels. Cozy family room with gas fireplace. Main floor also comes with 2 pcs bath. Upstairs features 3 bedrooms and 4 pcs bath. Spacious primary bedroom with walk in closet and 3 pcs bath with new vanity sink. 4 pcs bath renovated with ceramic tiled wall from bathtub to ceiling and new vanity sink. Basement is fully finished with recreation room, den/office with 3 pcs bath. Fully fenced backyard with brick and concrete patio. 20 x 20' double detached garage. Great location. Close to school, park, playground, bus, shops, YMCA and easy access to Century LRT. Seller to provide title insurance in lieu of real property report. Quick possession.