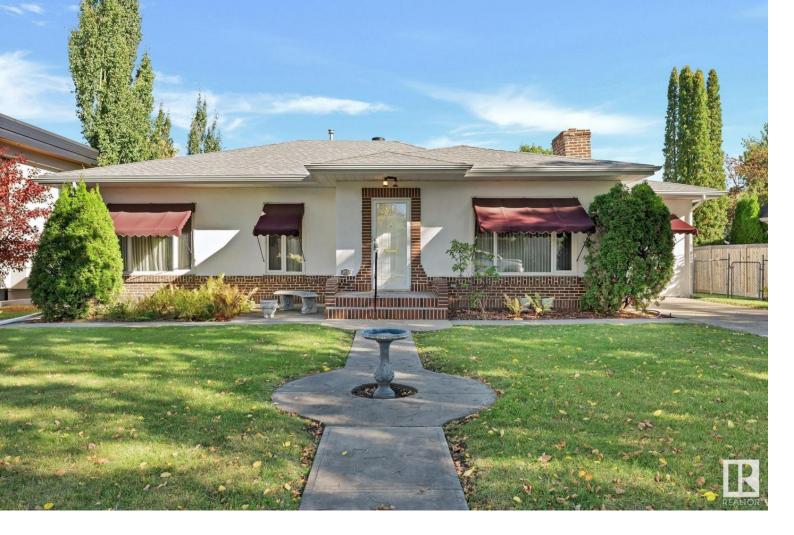

## 10533 134 Street Edmonton AB

\$925,000

Rare opportunity to own a full lot and a half in the prime Glenora location. This 75 ft wide x 140 ft long lot is situated on a beautiful tree-lined street, offering endless possibilities. Whether you choose to subdivide into 3 or 2 lots, or keep it as one stunning property, the choice is yours. Original owners have loved and cared for this property, making it a perfect canvas for your dream home or investment project. Close to a variety of amenities, great schools and walking trails - this is a highly sought-after area for those looking to create a personalized oasis in a desirable neighborhood. You wont want to miss out