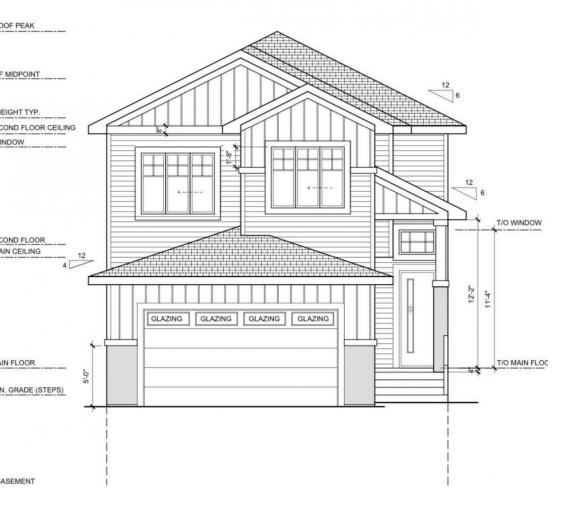

## 1056 SOUTH CREEK Wynd Stony Plain AB

OPPORTUNITY TO CUSTOMIZE YOUR DOUBLE CAR GARAGE HOME IN STONY PLAIN. Fully upgraded & Custom. Main floor den/office could be used as bedroom. Main floor half bath. BEAUTIFUL kitchen truly a masterpiece, unique Centre island. Pantry for additional storage. Living area with custom wall, really a centerpiece , Dining area with access to deck. Staircase leads to upper level. Bonus room on upper level with access to deck. Huge Primary br with feature wall, 5pc fully custom ensuite & W/I closet. Two more bedrooms with common bathroom. Laundry on 2nd floor. Unfinished basement waiting for your personal touches.



Originally Listed by: Exp Realty

macdhunna@yahoo.com



## **RE/MAX Real Estate**

129 Mountain Ash Drive , Wetaskiwin, AB,

Phone: 780-361-9