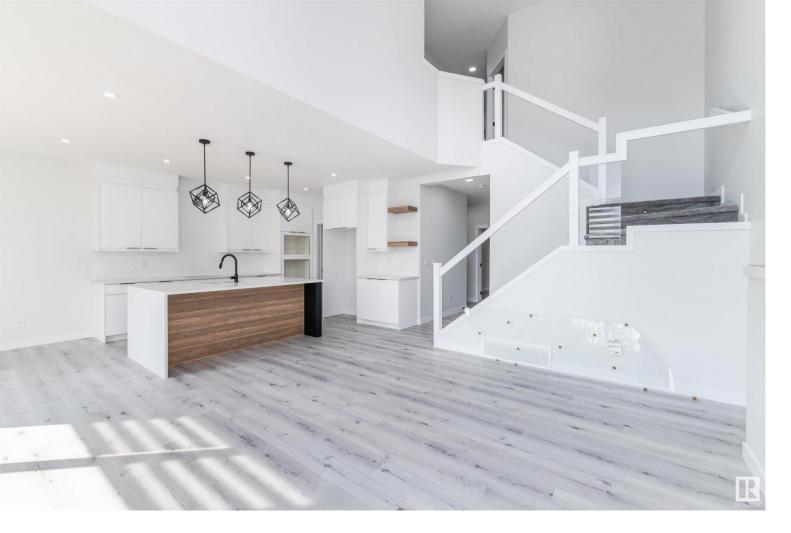

## 1058 Goldfinch Way Edmonton AB \$599,000

Brand new green space backing home for sale in the beautiful community of Kinglet Gardens, Edmonton. Beautifully designed 1980 Sq Ft custom built by Art Homes, accommodates 3 bedrooms, 3 full bathrooms, den, kitchen, living room with open to below, dining, laundry upstairs, bonus room and side entrance to basement. Upgraded kitchen comes with beautiful quartz counter tops, upgraded cabinets, pot & pan drawers and pantry. Basement, Main and 2nd floor features 9 ft ceiling, living room with large window & a fireplace. Other upgrades include custom master shower, high efficiency furnace, upgraded roof & insulation, soft close throughout, upgraded railing, MDF shelving, upgraded lighting & plumbing fixtures, upgraded hardware throughout, gas lines to deck, kitchen & garage, basement rough ins, additional windows throughout. Upgraded exterior elevation comes with stone, premium vinyl siding and front concrete steps. Walking distance to pond, trail, and park.