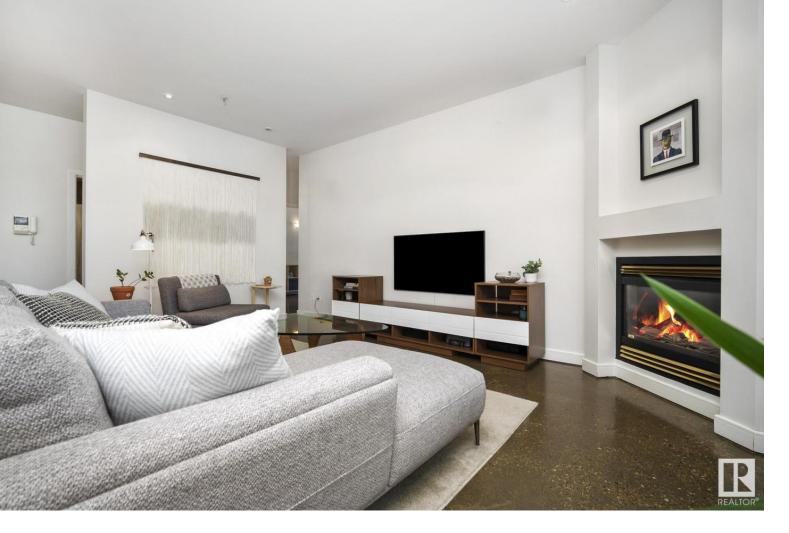

## 11415 100 Avenue 106 Edmonton AB \$286,500

This contemporary corner unit, which is PET-FRIENDLY, is a must-see! Located in one of the best areas downtown Edmonton has to offer, it features a spacious 740sqft double wraparound patio adorned with trees, and a gas hookup. The interior boasts upgraded high-end concrete flooring, a modern kitchen, and an open-concept living space with 9' ceilings, granite counters, stainless steel appliances, and white cabinets, creating an inviting atmosphere. The kitchen seamlessly connects to the living area, brightly lit by oversized windows and a corner gas fireplace. Further down the hall, you'll discover a large master bedroom with an upgraded ensuite, a second bedroom, a second full bathroom with a jacuzzi tub, and a laundry room equipped with custom cabinetry for additional storage. This residence offers secure and underground heated parking, along with an extra secure storage unit. Conveniently located just 1 block away from Jasper Ave and providing easy access to the Rivervalley paths. It is a MUST SEE!