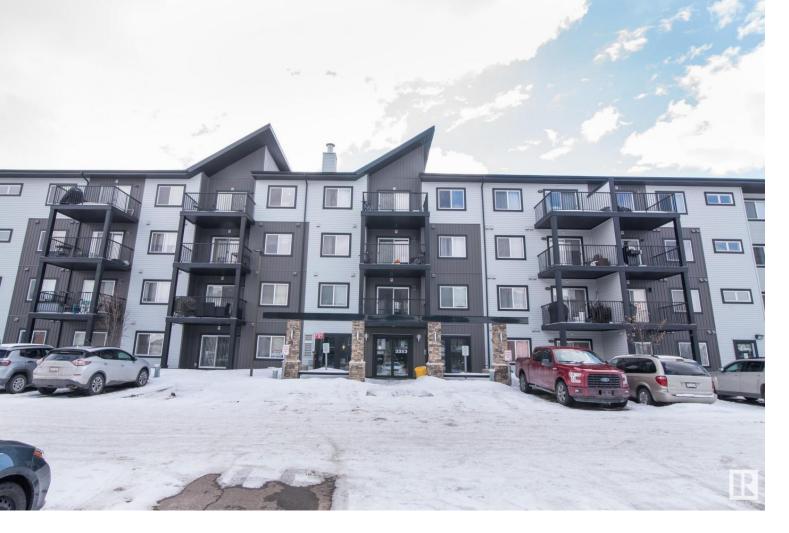

## 3353 16A Avenue 106 Edmonton AB \$184,702

FANTASTIC LOCATION...RECENTLY RENOVATED...TITLED UNDERGROUND HEATED PARKING...OPEN CONCEPT...IN SUITE LAUNDRY AND STORAGE...This gorgeous main floor 2 bedroom, 2 bathroom condo is located in the beautiful and well run complex of Elements at Laurel Crossing. Meticulously cared for from the inside to the outside, this beautiful property has stainless steel appliances, new fridge & washer/dryer, centre island with double sink, modern dark cabinetry, built in desk or coffee bar and features many upgrades including new dark grey luxury vinyl plank flooring, countertops, paint, plumbing fixtures and backsplash. The large master bedroom has a walk-through closet and 4 piece bathroom. Enjoy the convenience of one underground parking stall, along with visitor parking for your friends and family. This complex is ideally located near schools, shopping, and public transportation.