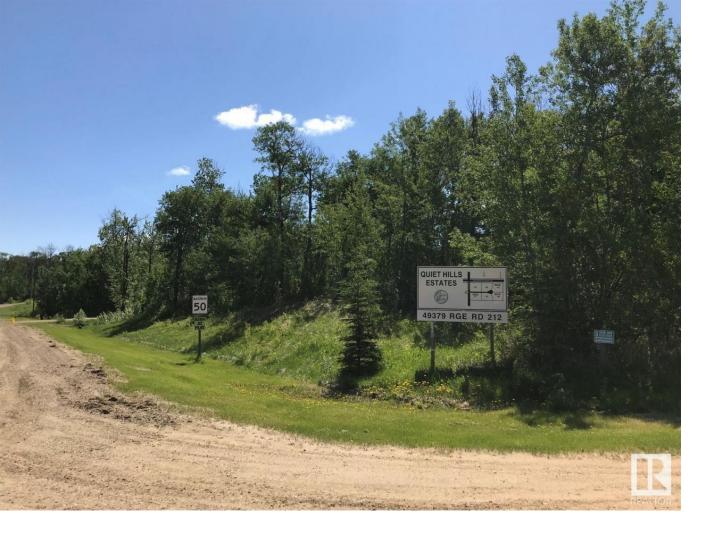

## 49379 Range Rd 212 Rural Camrose County AB

\$114,000

Quiet Hills Estate is 5 km west of Miquelon Lake! Enjoy the solitude and benefits of country living yet only 25 minutes to Leduc/Camrose and 35 minutes to Edmonton South Side. The closest towns are Hay Lakes - 11 km and New Sarepta 13 Km. Picturesque treed lot in a great community. The Restrictive Covenant allows for the construction of a minimum 1200 SF home. Pets permitted - no horses or livestock. LOT PRICE DOES NOT INCLUDE GST. Lot #1 #102 - 49379 Rge Rd 212 is also available \$114,000+GST