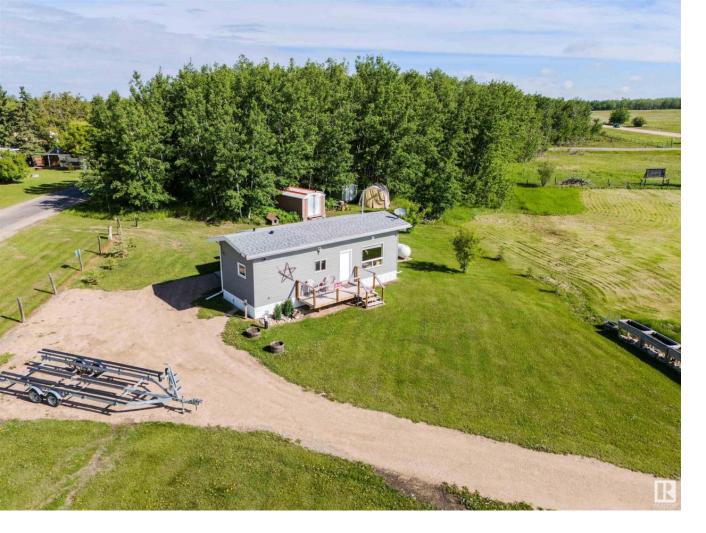

## #106 57330 Rge Rd 30 Rural Barrhead County AB

\$312,000

4 SEASON Cabin on the north end of Lac La Nonne in Greendale Acres on 0.5 of an acre with Incredible upgrades like a NEW Drilled well (\$\$), Power trenched in, and a New septic Tank (\$\$). Fresh cabin addition incl a washer and dryer, Full bath with a tub and shower, windows, shingles and LOADS OF LOVE and character! Big open Living room, heated with a Propane stove, (you own the propane tank, not leased), steps from the water on the other side of the road, INCREDIBLE FISHING here; Jackfish, perch, Northern pike, Pickerel! Ice fishing is coveted here!! Do it all year round. Golf Nearby, Barrhead 20 mins away for all amenities, but the General store is a 3 min walk away:) 2 Beds, fully upgraded, comes with outdoor sheds, some garden boxes, and a "fishing for dummies" book. Get here and get happy!!