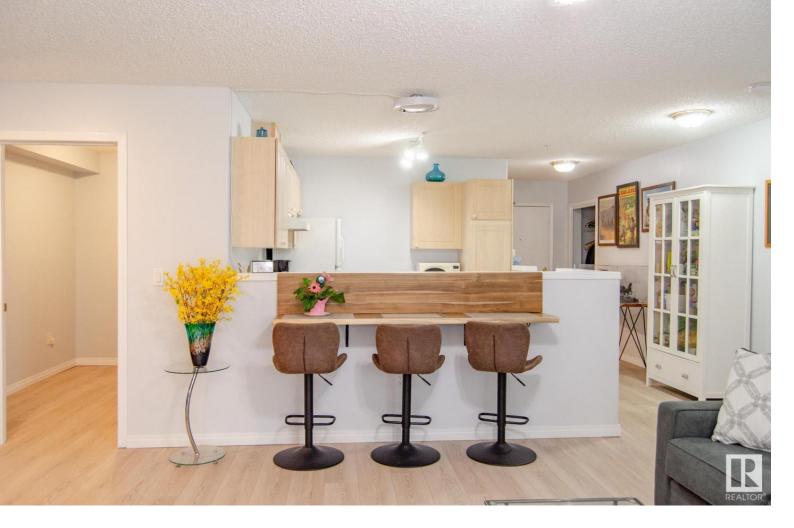

## 7951 96 Street 106 Edmonton AB \$229,900

GORGEOUS UPGRADES, RAVINE AND FORESTS, SOUTH FACING, BEST PRICE! New professional paint and flooring. Spectacular location: just steps to the beautiful greenery/forests of the Mill Creek Ravine and close to Whyte Avenue with all the amenities to enjoy. Faces south - always sunny and bright. Open and spacious floor plan, with gas fireplace. One bedroom, one den. Air conditioning for hot days. BEST PRICE IN CREEK SIDE. Insuite laundry/storage room. Guest suite. Heated underground titled parking stall #06, plus storage cage. Newly renovated exterior, shows beautiful and modern. Homecare available through Creek Side support services. Short walk to Ritchie retail outlets including ice cream shop, restaurant, etc. Many trails nearby. Was appraised by Frost Valuations in 2023 for \$265,000 (before paint and flooring upgrades).