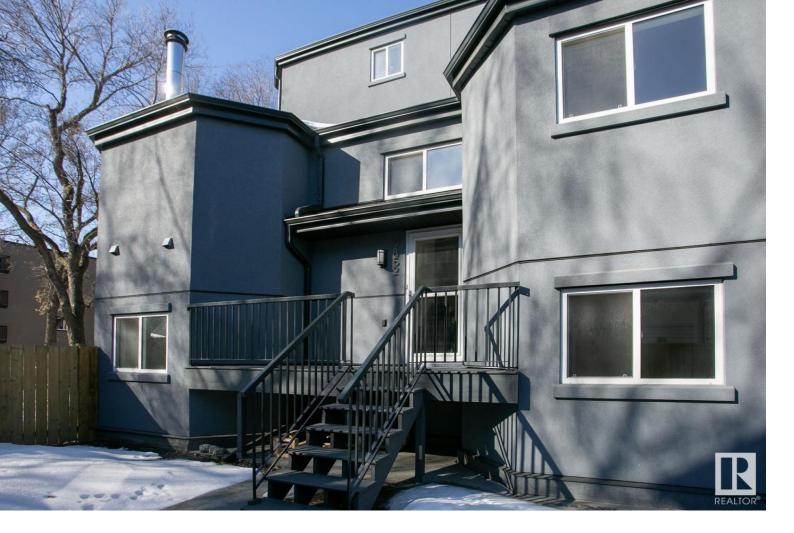

## 9854 88 Avenue 106 Edmonton AB

\$190,000

Sold as is where is at time of possession. Bilevel condo with it's own entrance facing east (door number 9852). Kitchen, living room, dining room, bathroom on upper level. 2 large bedrooms, full bath and laundry on the lower level. Huge windows let light into all the rooms. Patio space outside the front door for a BBQ, and and indoor parking stall.