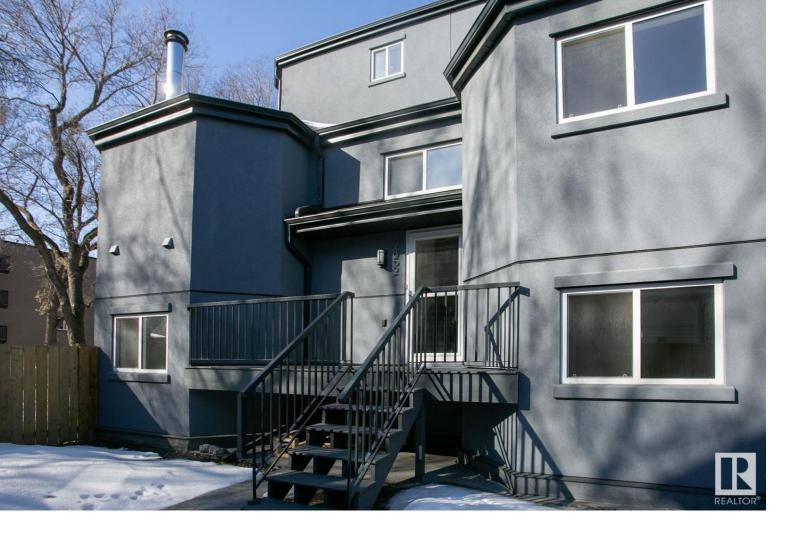

## 9854 88 Avenue 106 Edmonton AB

\$170,000

Sold as is where is at time of possession. Bilevel condo with it's own entrance facing east (door number 9852). Kitchen, living room, dining room, bathroom on upper level. 2 large bedrooms, full bath and laundry on the lower level. Huge windows let light into all the rooms. Patio space outside the front door for a BBQ, and and indoor parking stall.