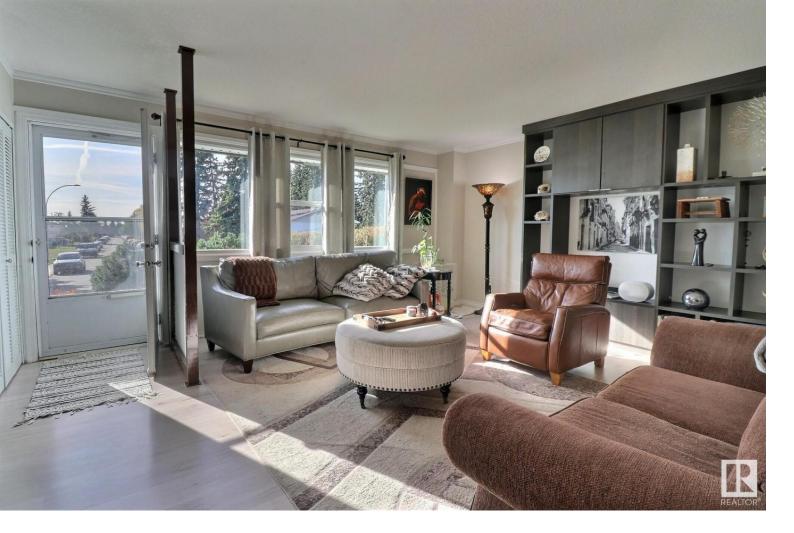

## 106 VILLAGE ON THE GREEN Green Edmonton AB

\$245,000

Welcome to this beautiful 2-Storey townhouse in York, located in NE Edmonton just steps away from Londonderry Mall. Stepping inside, discover a spacious open-concept living area that invites relaxation and gatherings. The bright and modern kitchen features contemporary appliances, stylish cabinetry, and ample counter space, making it a delight for home chefs. The main level also includes a convenient half bath and a lovely dining area that overlooks the impeccably landscaped, fully fenced back yard. With 3 finished levels this bright spacious home boasts 2 beautiful bathrooms and 4 large bedrooms which are all on the upper level. Each of the bedrooms have large closets & the shared bathroom has been thoughtfully updated to provide a fresh, modern feel. The back entrance is equipped with built-in California closets, maximizing efficiency and providing smart storage solutions. In the basement you will find laundry as well as a cozy den area. This little townhouse has plenty of space and plenty of storage!