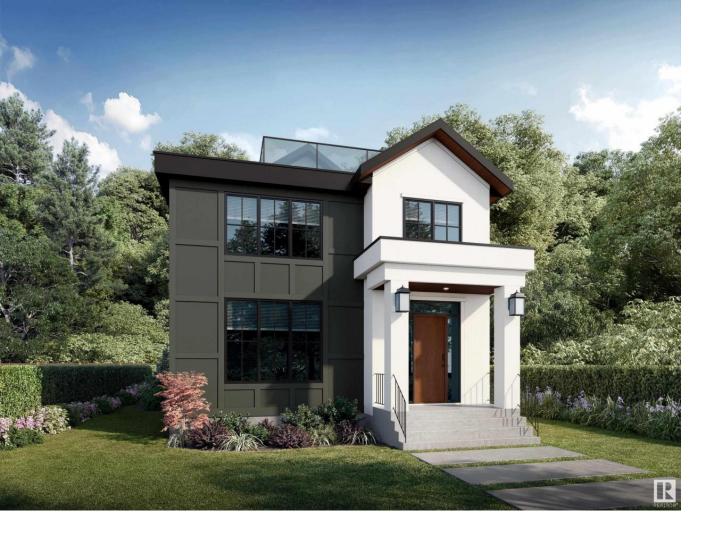

## 10603 60 Avenue Edmonton AB

\$1,450,000

A curated Parisian inspired luxury INFILL built by Ace Lange in Pleasantview. Centrally located only 5 minutes to the University of Alberta, and a stones throw to Mount Pleasant School. Offering a TRIPLE GARAGE, ROOF TOP PATIO, 3RD LEVEL LOFT, and rare CULDESAC LOCATION! This floorpan has incredibly spacious rooms w/ organic, handmade, custom design elements. From incredible millwork, stained oak framed wainscotting, elegant curved fireplace, fluted glass, brass hardware, fresco limewash finish, curated light fixtures, scalloped edges, framed in feature wall, wallpaper, custom chevron tile, fir doors w/ crystal knobs... this property is a KNOCK OUT. The main floor boasts an open concept living, dining, & kitchen with main floor den. A rare formal pantry space and power room round out the main. The 2nd flr offers 3 huge bedrooms & 2 bathrooms + a 3rd story loft and rooftop patio overlooking the park. Includes fencing and deck. Basement development is INCLUDED!! High design, well built, great location...