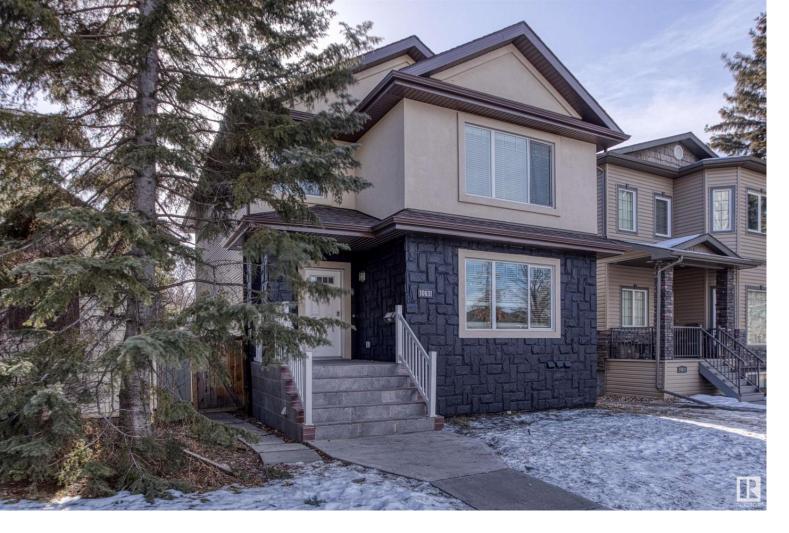

## 10631 68 Avenue Edmonton AB \$829,900

Experience luxury living in this exquisite custom build masterpiece nestled in Allendale. Step inside to discover an open floor concept adorned with travertine floors and granite countertops, creating a breathtaking entrance that sets the tone for the entire property. Upstairs, you'll find three generously sized bedrooms alongside a magnificent master bedroom featuring gleaming engineered hardwood floors. The master suite includes a walk-in closet and a luxurious ensuite bathroom complete with dual sinks, a walk-in shower, and a jacuzzi, offering a private oasis of relaxation. The fully finished legal suite on the lower level exudes modern charm with its 9-foot ceilings, two bedrooms, and a spacious family room. Enjoy modern amenities including double appliances, AC, built-in sound system, on-demand water tank, and a security system, double garage, a beautifully landscaped Conveniently located, this home provides easy access to schools, the UoA, main roads and shopping centres