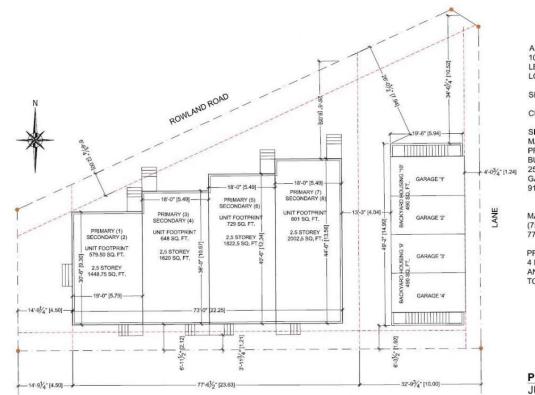

ADDRESS: 10631 - 83 STREET NW LEGAL DESCRIPTION : LOT 51, BLOCK 8, PLAN 6800AK

SITE ARE: -/+ 770 m2

CURRENT ZONING: RS

SITE COVERAGE: MAX. PERMITTED 45% PROPOSED: 45.09% BUILDING 2757.50 SQ. FT. 256.18 m2 (33.27%) GARAGE 980 SQ. FT. 91.04 m2 (11.82%)

MAX. # OF DWELLINGS PERMITTED (75 m2/ DWELLING) 770 / 75 = 10,26 DWELLINGS

PROPOSED 4 PRINCIPAL DWELLINGS, 4 BASEMENT SECONDARY SUITES AND 2 BACKYARD HOUSING TOTAL 10 DWELLINGS

PROPOSED SITE PLAN JUL 06, 2024

## 10631 83 Street Edmonton AB

**83 STREET** 

Exciting Redevelopment Opportunity! This corner lot off Rowland Road offers stunning Ravine and River Valley views. Located in the desirable Forest Heights community, this 769 sqm corner lot has huge potential for a fourplex with four legal suites and 4 detached single garages with up to two garage suites, totaling up to 10 units/dwellings. Perfect for the CMHC MLI Select program. Nestled in a quiet neighborhood, it's close to Downtown, schools, walking trails, public transit, and shopping. Less than 10 minutes from downtown. Don't let this chance slip away!