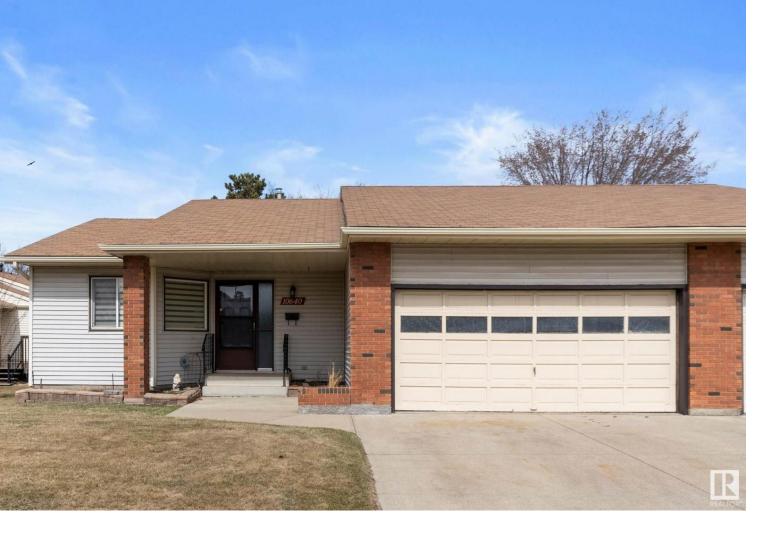

## 10640 153 Avenue Edmonton AB

\$350.000

Fabulous 1320 sq.ft. RARE ADULT BUNGALOW with a DOUBLE GARAGE & AC in HORIZON BEAUMARIS that BACKS BEAUMARIS LAKE & the 1.7 mile WALKING TRAILS that SURROUND it! Spacious 2 BEDROOM & it's been substantially UPGRADED & UPDATED recently including kitchen cabinets, stainless appliances, furnace, HWT, fresh neutral paint, lighting, carpets, toilets, mirrors, CUSTOM WINDOW COVERINGS, vanities, DRYWALL & luxury VINYL PLANK flooring IN THE BASEMENT as well. This spacious END UNIT offers PRIVACY & has plenty of GREENSPACE surrounding it. The foyer opens to a SUNLIT MAIN FLOOR with a spacious living room, the upgraded U-SHAPED KITCHEN has a breakfast nook, tons of cabinets with a counter perfect for a COFFEE CENTER, mega drawers plus a BI PANTRY. The FORMAL DINING ROOM offers PATIO DOOR access to the DECK surrounded by MATURE TREES and PRIVACY. The laundry, a 2nd. bedroom, a 4 pc. bath & the primary bedroom features a lovely CUSTOM STEAM SHOWER & WI closet. The basement is started & ready for your finishing touch!