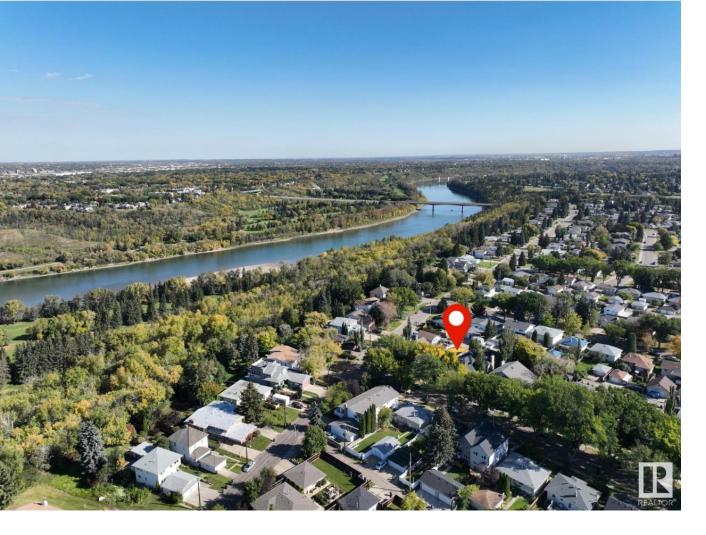

## 10649 81 Street Edmonton AB

\$239,000

Serviced lot to build your dream house! Just off Rowland Rd. Step away from Saskatchewan River! Welcome to this 7.55m x 38.10m (Approximately 25ft x 125ft) lot located in the PRESTIGIOUS community of Forest Heights! Extremely sough after location half a block from the river valley, walking distance to the parks schools, River valley trail system, golf courses, mins to downtown & close proximity to Whyte Ave & the University of Alberta. Amazing to build in an excellent community!