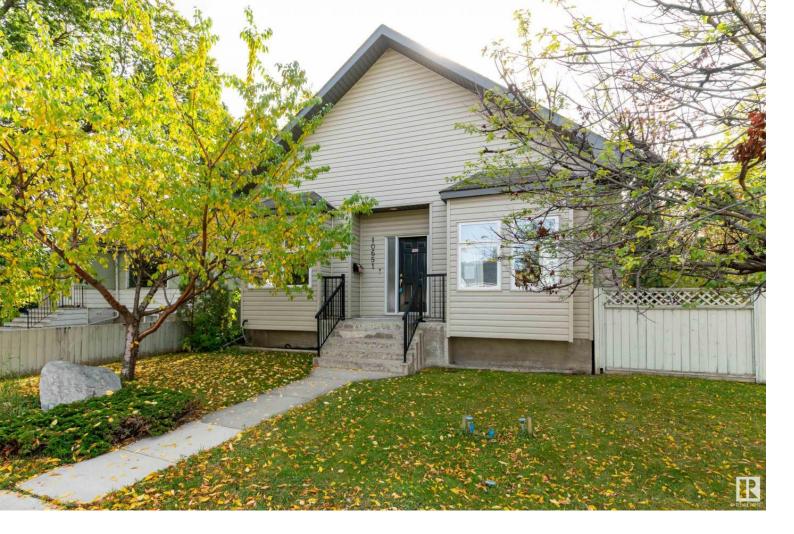

## 10651 68 ave 6711 107 St Avenue Edmonton AB

\$975 000

Opportunity!!! Location!!2 Half Duplexes on one title! Beautiful curb appeal, Huge corner lot with detached double garage. One side of this bright open home features a generous sized bedroom on each floor. 3 bathrooms. High quality appliances and upgrades throughout! The basement features a 1 bedroom mother in law suite with a 2nd kitchen. The second side of this duplex features 3 huge bedrooms all with 4 pce ensuites and walk in closets. wood floors, quality double cabinets and upgrades throughout. Concrete wrap around patio. Landscaped with fruit trees! A home you must see to appreciate!